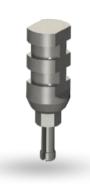

## ACCESSORIES | CLIP-ON TRANSFER

| DESIGN FEATURES   | <ul><li>Retentive split pin</li><li>Clips in to the implant without the need of a screw</li></ul>                                                                                      |
|-------------------|----------------------------------------------------------------------------------------------------------------------------------------------------------------------------------------|
| CLINICAL BENEFITS | <ul> <li>Enables closed tray impression transfer</li> <li>Especially usedful in limited opening situations</li> <li>Shortens working time. No need to screw in or screw out</li> </ul> |
| MATERIAL          | Stainless Steel                                                                                                                                                                        |