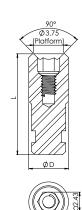

## ORDERING INFORMATION

| Transfer | Ø D (mm) | L (mm) |
|----------|----------|--------|
|          | 4.7      | 9      |
| NM-T3409 |          |        |
|          | 4.7      | 13     |
| NM-T3413 |          |        |