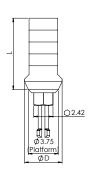

## ORDERING INFORMATION

| Transfer | Ø D (mm) | L (mm) |
|----------|----------|--------|
|          | 4.7      | 9      |
| NM-T3409 |          |        |
|          | 4.7      | 13     |
| NM-T3413 |          |        |