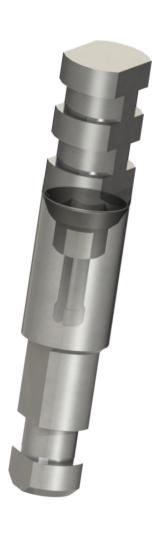

## ACCESSORIES | CLIP-ON TRANSFER

| DESIGN FEATURES   | <ul><li>Retentive split pin</li><li>Clips in to the implant without the need of a screw</li></ul>                                                                                      |
|-------------------|----------------------------------------------------------------------------------------------------------------------------------------------------------------------------------------|
| CLINICAL BENEFITS | <ul> <li>Enables closed tray impression transfer</li> <li>Especially usedful in limited opening situations</li> <li>Shortens working time. No need to screw in or screw out</li> </ul> |
| MATERIAL          | Stainless Steel                                                                                                                                                                        |