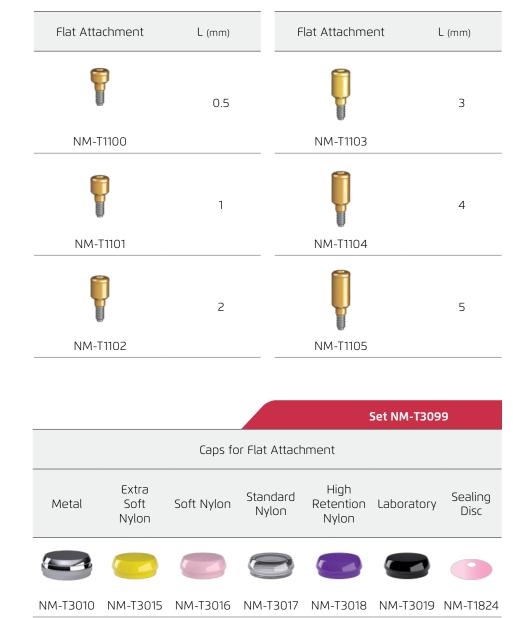

## OVERDENTURE RESTORATIONS | FLAT ATTACHMENT



Ø3.75 (Platform)

Q1.52

| DESIGN FEATURES   | <ul> <li>Flat attachment</li> <li>Range of heights.</li> <li>Components – metal house, wide range of nylon caps</li> </ul>     |
|-------------------|--------------------------------------------------------------------------------------------------------------------------------|
| CLINICAL BENEFITS | <ul><li>Attachments for overdenture restoration</li><li>Range of gingival heights</li><li>Range of retention strengh</li></ul> |
| MATERIAL          | Titanium Alloy (Ti-6Al-4V ELI)                                                                                                 |

## ORDERING INFORMATION