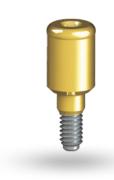

## OVERDENTURE RESTORATIONS | FLAT ATTACHMENT

Ø3.75 (Platform)

Q1.52

| DESIGN FEATURES   | <ul> <li>Flat attachment</li> <li>Range of heights.</li> <li>Components – metal house, wide range of nylon caps</li> </ul>     |
|-------------------|--------------------------------------------------------------------------------------------------------------------------------|
| CLINICAL BENEFITS | <ul><li>Attachments for overdenture restoration</li><li>Range of gingival heights</li><li>Range of retention strengh</li></ul> |
| MATERIAL          | Titanium Alloy (Ti-6Al-4V ELI)                                                                                                 |