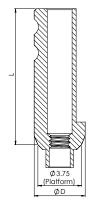

## ORDERING INFORMATION

| OPEN TRAY TRANSFER                                                                    |          |        |  |
|---------------------------------------------------------------------------------------|----------|--------|--|
| Transfer                                                                              | Ø D (mm) | L (mm) |  |
| NM-T4008                                                                              | 4.75     | 8      |  |
| Screw 16mm<br>Included with all transfers<br>above & available separately<br>NM-S1610 |          |        |  |
| NM-T4203                                                                              | 3.85     | 12     |  |
|                                                                                       | 4.3      | 12     |  |
| NM-T4201                                                                              |          |        |  |
|                                                                                       | 4.75     | 12     |  |
| NM-T4012                                                                              |          |        |  |
| Screw 24mm<br>Included with all transfers<br>above & available separately<br>NM-S2418 |          |        |  |
|                                                                                       |          |        |  |

| NON-HEXED TRANSFER                        |          |        |  |
|-------------------------------------------|----------|--------|--|
| Transfer                                  | Ø D (mm) | L (mm) |  |
|                                           | 3.85     | 12     |  |
| NM-T4204                                  |          |        |  |
| Screw 24mm<br>Included with all transfers |          |        |  |