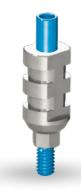

## ACCESSORIES | OPEN & CLOSED TRAY TRANSFERS

• Open-tray impression transfers - sharp grooves