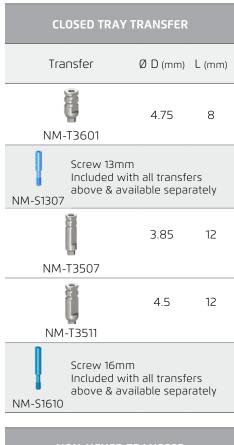

## ORDERING INFORMATION

| OPEN TRAY TRANSFER                                                                    |          |        |  |
|---------------------------------------------------------------------------------------|----------|--------|--|
| Transfer                                                                              | Ø D (mm) | L (mm) |  |
| NM-T4008                                                                              | 4.75     | 8      |  |
| Screw 16mm<br>Included with all transfers<br>above & available separately<br>NM-S1610 |          |        |  |
| NM-T4203                                                                              | 3.85     | 12     |  |
|                                                                                       | 4.3      | 12     |  |
| NM-T4201                                                                              |          |        |  |
|                                                                                       | 4.75     | 12     |  |
| NM-T4012                                                                              |          |        |  |
| Screw 24mm<br>Included with all transfers<br>above & available separately<br>NM-S2418 |          |        |  |
|                                                                                       |          |        |  |

| NON-HEXED TRANSFER                        |          |        |  |
|-------------------------------------------|----------|--------|--|
| Transfer                                  | Ø D (mm) | L (mm) |  |
|                                           | 3.85     | 12     |  |
| NM-T4204                                  |          |        |  |
| Screw 24mm<br>Included with all transfers |          |        |  |

above & available separately

NM-S2418