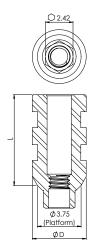

## ACCESSORIES | OPEN & CLOSED TRAY TRANSFERS





• Open-tray impression transfers - sharp grooves



## ORDERING INFORMATION

| OPEN TRAY TRANSFER                                                                    |          |        |  |
|---------------------------------------------------------------------------------------|----------|--------|--|
| Transfer                                                                              | Ø D (mm) | L (mm) |  |
| NM-T4008                                                                              | 4.75     | 8      |  |
| Screw 16mm<br>Included with all transfers<br>above & available separately<br>NM-S1610 |          |        |  |
| NM-T4203                                                                              | 3.85     | 12     |  |
|                                                                                       | 4.3