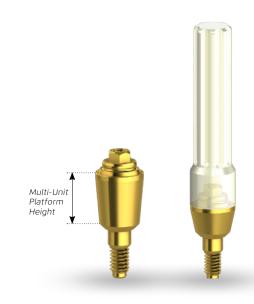

## SCREW RETAINED RESTORATIONS | Straight Multi-Unit

| DESIGN FEATURES   | Wide range of heights                                                                                            |
|-------------------|------------------------------------------------------------------------------------------------------------------|
| CLINICAL BENEFITS | <ul><li>Screw retained abutments for non-removable restorations</li><li>Wide range of gingival heights</li></ul> |
| MATERIAL          | Titanium Alloy (Ti-6Al-4V ELI)                                                                                   |

## ORDERING INFORMATION

| Straight Multi-Units            |          |          |          |          |  |  |
|---------------------------------|----------|----------|----------|----------|--|--|
| Multi-Unit Platform Height (mm) |          |          |          |          |  |  |
| 1                               | 2        | 3        | 4        | 5        |  |  |
|                                 |          |          |          |          |  |  |
| NM-A7101                        | NM-A7102 | NM-A7103 | NM-A7104 | NM-A7105 |  |  |