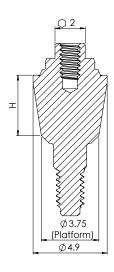

## ORDERING INFORMATION

| Straight Multi-Units            |          |          |          |          |  |  |
|---------------------------------|----------|----------|----------|----------|--|--|
| Multi-Unit Platform Height (mm) |          |          |          |          |  |  |
| 1                               | 2        | 3        | 4        | 5        |  |  |
|                                 |          |          |          |          |  |  |
| NM-A7101                        | NM-A7102 | NM-A7103 | NM-A7104 | NM-A7105 |  |  |